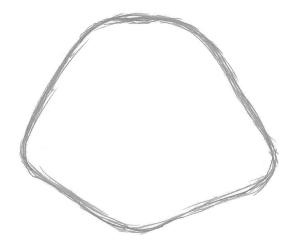

## How to Draw Fancy

\*\*\*\*\*

STEP 1

STEP 2

Drawing Fancy is easy! Start with her head by lightly sketching a 5-sided shape with rounded corners.

Now, darken the outline with a heavier line like this. Make sure each side curves in a little.