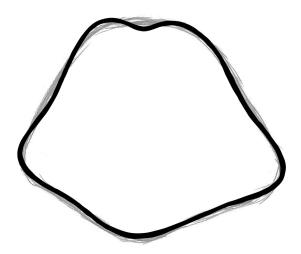

## How to Draw Fancy

\*\*\*\*\*

STEP 1

STEP 2

Drawing Fancy is easy! Start with her head by lightly sketching a 5-sided shape with rounded corners.

Now, darken the outline with a heavier line like this. Make sure each side curves in a little.